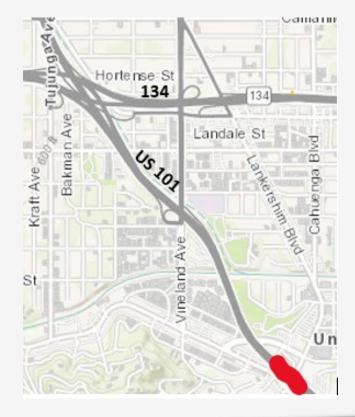

## Location

In Los Angeles County along on Route 101 at Lankershim Blvd. and along Route 170 from Victory Blvd. to Sheldon St.