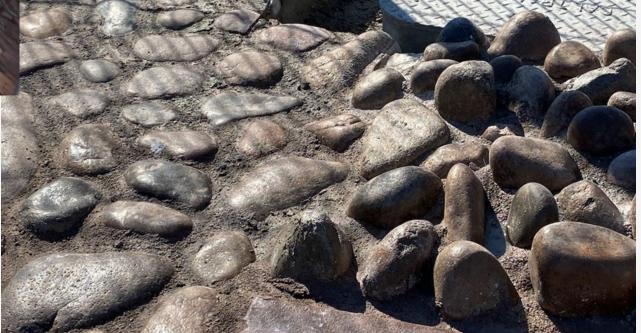

# **Proposed Features**

## **Rock Blanket**

Raised and flattened rock patterns

Tamper Resistant Chain Link Fence

Visibility characteristics of small mesh fence and expanded metal fence.

The top rail denies a starting point to cut into the fence. The openings of both types are too small to cut with bolt cutters.