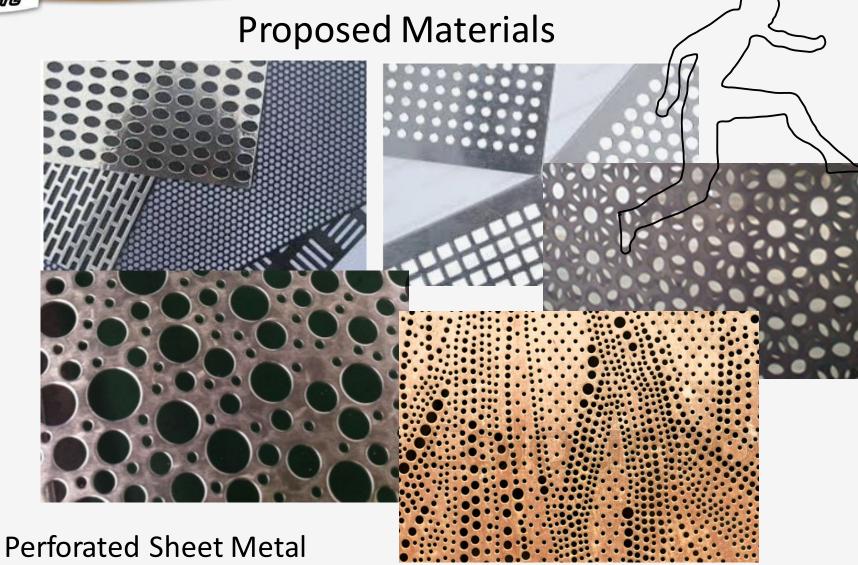

### **Perforated Metal**

Perforated metal can be used as fencing, to reinforce other types of fencing such as chain link, or to create an artistic statement.