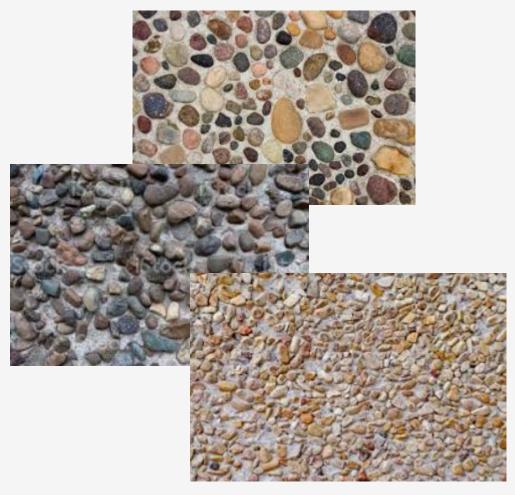

# **Proposed Features**

## **Rock Blanket**

Raised and flattened rock patterns

Tamper Resistant Chain Link Fence

Visibility characteristics of small mesh fence and expanded metal fence.

The top rail denies a starting point to cut into the fence. The openings of both types are too small to cut with bolt cutters.