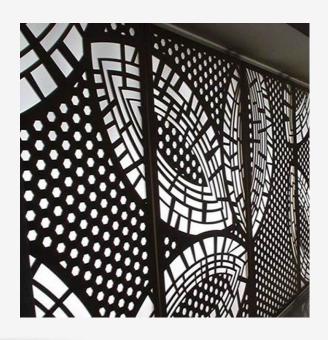

### **Perforated Metal**

Perforated metal can be used as fencing, to reinforce other types of fencing such as chain link, or to create an artistic statement.