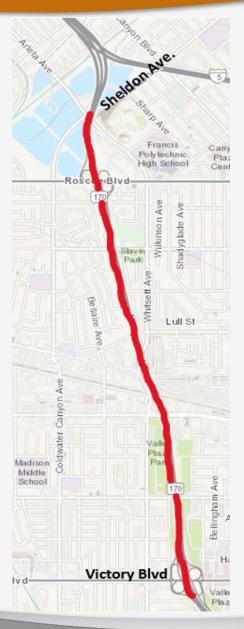

## Location

In Los Angeles County along on Route 101 at Lankershim Blvd. and along Route 170 from Victory Blvd. to Sheldon St.