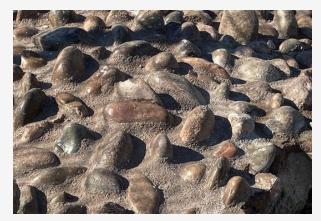

# **Proposed Features**

## **Rock Blanket**

Raised and flattened rock patterns

Tamper Resistant Chain Link Fence

Visibility characteristics of small mesh fence and expanded metal fence.

The top rail denies a starting point to cut into the fence. The openings of both types are too small to cut with bolt cutters.