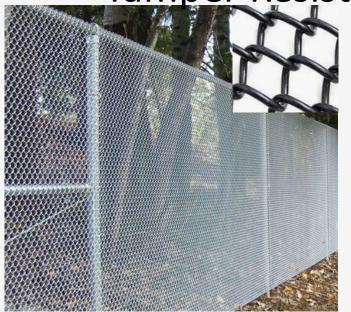

## **Rock Blanket**

Raised and flattened rock patterns

Tamper Resistant Chain Link Fence

Visibility characteristics of small mesh fence and expanded metal fence.

The top rail denies a starting point to cut into the fence. The openings of both types are too small to cut with bolt cutters.