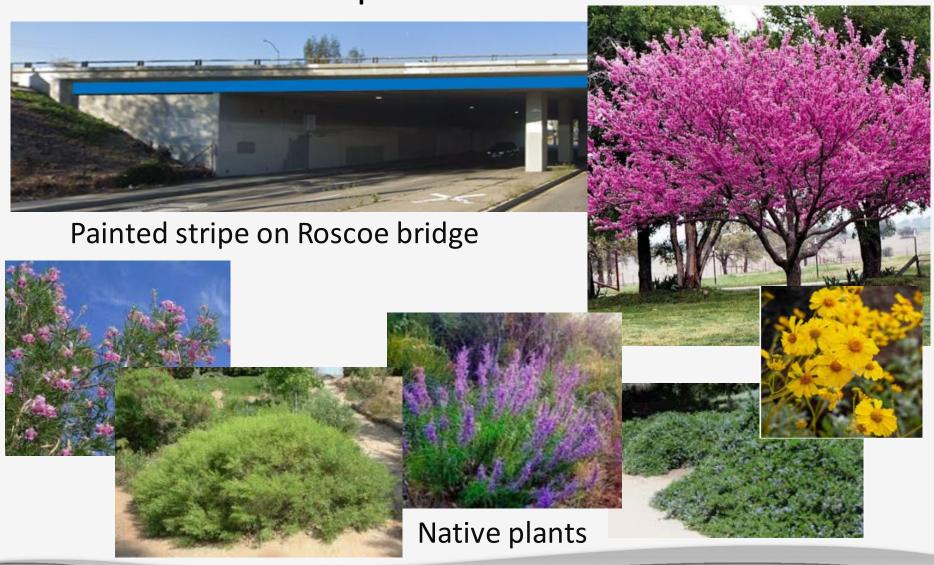

#### <u>Work</u>

Remove graffiti, install secure fencing, plant drought adapted native plants, install artwork on pedestrian overcrossing at the Valley Plaza Sports Complex, paint parts of the Roscoe bridge, repair cracked asphalt at Victory, Sherman Way, Roscoe and Sheldon, improve the base of sculptures at Sherman Way, and install rock, stamped concrete and colored concrete.

#### **Purpose**

The rehabilitation of sculptures at Sherman Way prompted the project to bring greater aesthetic cohesion to the corridor. Secure fencing is needed to improve safety as well as longevity of the improvements.