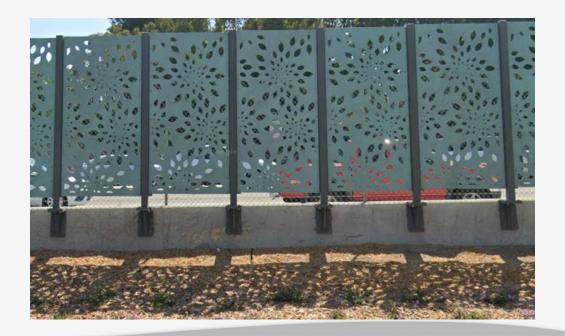

### **Perforated Metal**

Perforated metal can be used as fencing, to reinforce other types of fencing such as chain link, or to create an artistic statement.