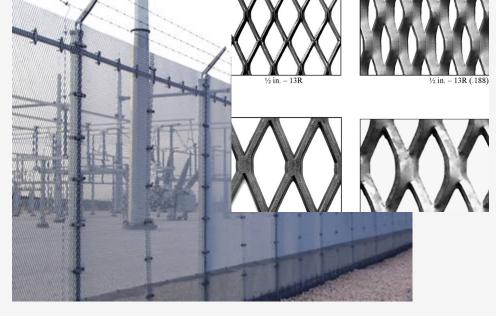

## **Rock Blanket**

Raised and flattened rock patterns

Tamper Resistant Chain Link Fence

Visibility characteristics of small mesh fence and expanded metal fence.

The top rail denies a starting point to cut into the fence. The openings of both types are too small to cut with bolt cutters.