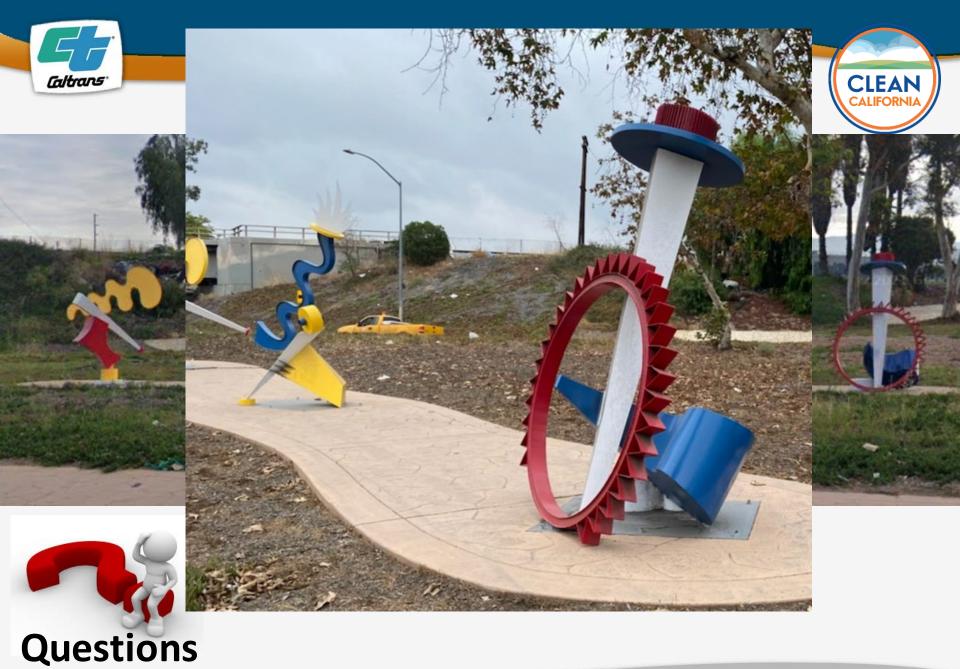

#### **Purpose**

The rehabilitation of sculptures at Sherman Way prompted the project to bring greater aesthetic cohesion to the corridor. Secure fencing is needed to improve safety as well as longevity of the improvements.