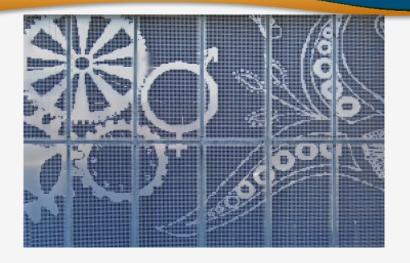

### **Perforated Metal**

Perforated metal can be used as fencing, to reinforce other types of fencing such as chain link, or to create an artistic statement.