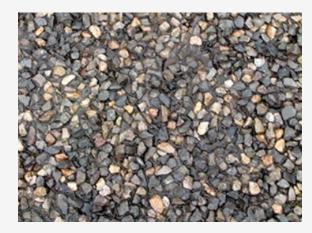

## **Rock Blanket**

Raised and flattened rock patterns

Tamper Resistant Chain Link Fence

Visibility characteristics of small mesh fence and expanded metal fence.

The top rail denies a starting point to cut into the fence. The openings of both types are too small to cut with bolt cutters.